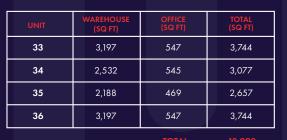

.5 Kn/m2
- Loading Doors: One electric roller shutter door per unit
- Offices: Fully fitted first floor offices
- Dedicated car parking

#### SUSTAINABILITY / ECO INITIATIVE

- Roof mounted Photovoltaic Panels
- Electric Car Charging Points
- Motion Sensitive LED lighting to offices
- Targeting EPC of A

# TERMS

The units will be available on new full repairing and insuring leases.

# RENT

Rent on application.

# TRAVEL DISTANCES



# For further information,





#### **OLIVER HOCKLEY**

023 9262 9009 o.hockley@flude.com

# **BUSINESS RATES**

To be assessed upon completion.

**/AT** 

The units will be elected for VAT

# **EPC**

To be assessed upon completion.

# LEGAL COSTS

Each party is to bear their own legal costs.

# ACCOMMODATION

The units will have the following approximate