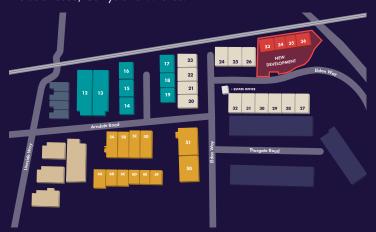

# DESCRIPTION

The premises will comprise a single terrace of 4 adjoining units capable of being occupied individually or by a combination of units. The development is due for completion in Q4 of 2021 and will benefit from: