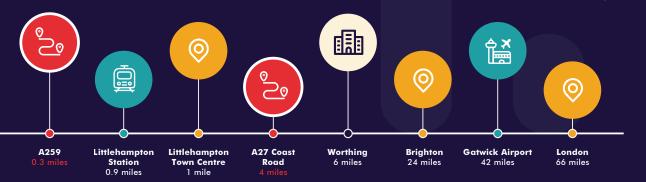

# TRAVEL DISTANCES

# LOCATION

The established Lineside Industrial Estate is located approximately 1 mile to the north of Littlehampton town centre with the A27 south coast trunk road approximately 4 miles to the north. The estate is directly accessed off the A259 Littlehampton By-Pass in both a southerly and northerly direction. It is within walking distance of both Littlehampton Railway Station and the adjacent retail park where the occupiers include Tesco, Currys and Wickes.