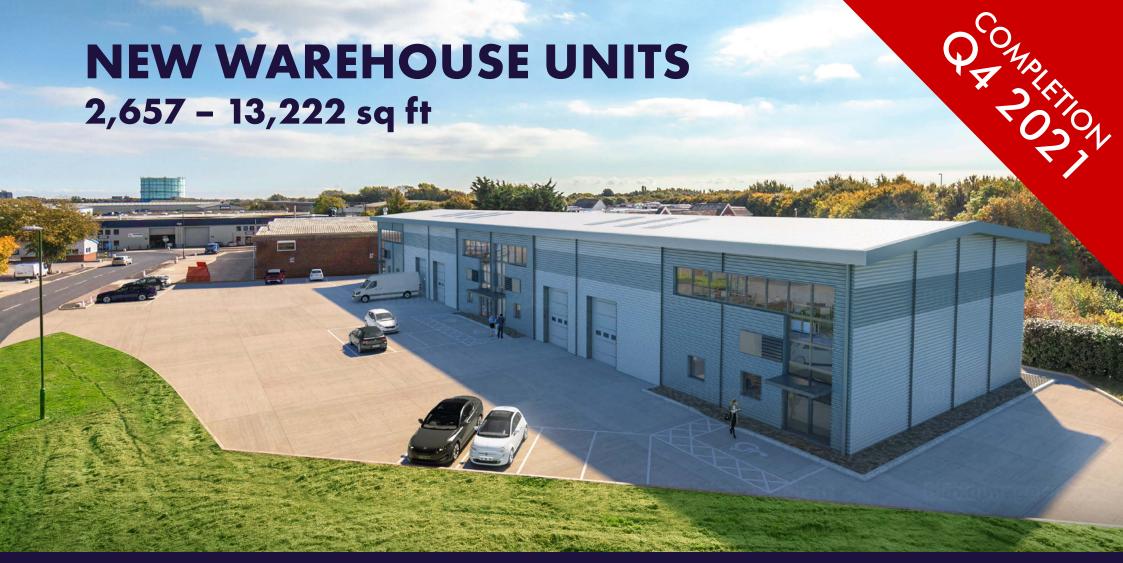

# **NEW WAREHOUSE UNITS** 2,657 - 13,222 sq ft

# DESCRIPTION

The premises will comprise a single terrace of 4 adjoining units capable of being occupied individually or by a combination of units. The development is due for completion in Q4 of 2021 and will benefit from: