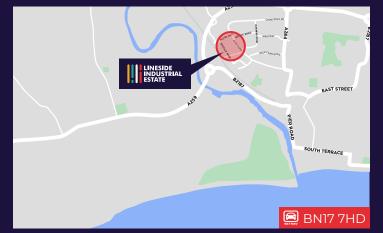

# LINESIDE INDUSTRIAL ESTATE LITTLEHAMPTON | BN17 7HD

# LOCATION

The established Lineside Industrial Estate is located approximately 1 mile to the north of Littlehampton town centre with the A27 south coast trunk road approximately 4 miles to the north. The estate is directly accessed off the A259 Littlehampton By-Pass in both a southerly and northerly direction. It is within walking distance of both Littlehampton Railway Station and the adjacent retail park where the occupiers include Tesco, Currys and Wickes.